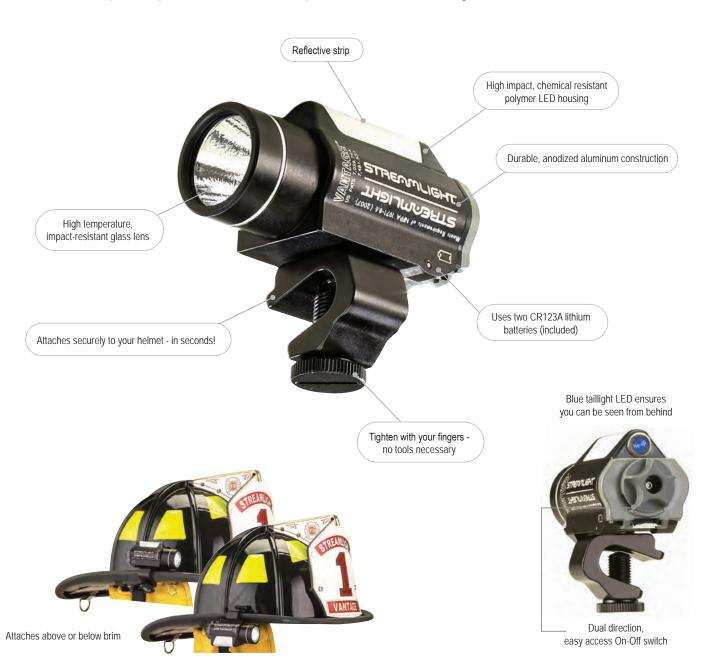

## The solution to firefighter's hands-free lighting needs. Compact, powerful, shock-proof, and virtually indestructible!

115 lumens; 7,000 candela; runs 6 hours

Textured parabolic reflector produces a smooth beam hotspot with optimum peripheral illumination

Lightweight, compact, low profile design easily attaches above or below full brim on fire and industrial helmets

Fits both traditional and modern style helmets

IPX7 waterproof to 1m for 30 minutes; 1m impact resistance tested

Meets requirements of NFPA 1971-8.6 (2013)

5.14 oz (145.7 grams) with batteries

Limited Lifetime Warranty

Visit www.streamlight.com for full warranty information

#69140 - Vantage with lithium batteries - Black with blue taillight LED